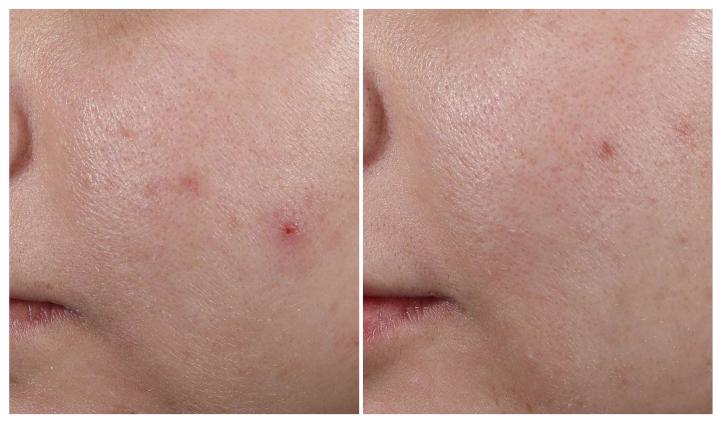

## RECOVERY: POST-RADIO FREQUENCY MICRONEEDLING

RF microneedling is a specialized derm procedure that can distress skin, resulting in redness, barrier disruption, tightness, rough texture, flaking, and dryness. While experts recommend moisturization for safe and effective recovery, specialized post-care can actually optimize the recovery process.

We tested The NEW Night Recovery Concentrate on skin recovering from RF microneedling performed by a dermatologist. The results speak for themselves. The NEW Night Recovery Concentrate visibly improves skin tone, reduces visible redness and helps repair barrier damage

BEFORE AFTER

91%

said the LOOK OF SKIN REACTIVITY was REDUCED in 2 weeks\*