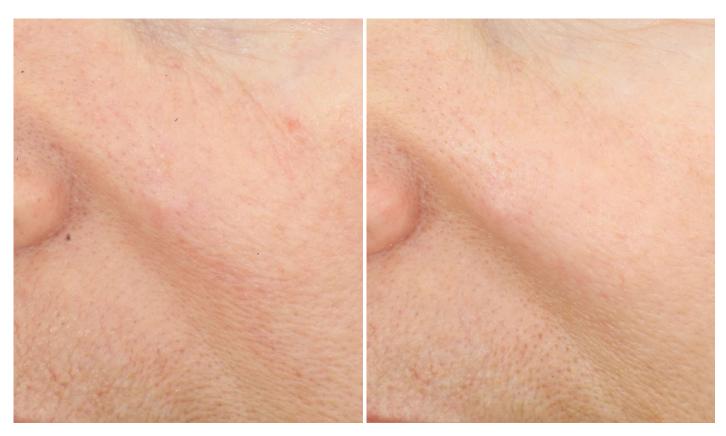

We tested The NEW Night Recovery Concentrate on skin recovering from RF microneedling performed by a dermatologist. The results speak for themselves. The NEW Night Recovery Concentrate visibly improves skin tone, reduces visible redness and helps repair barrier damage

BEFORE AFTER

91%

said the LOOK OF SKIN REACTIVITY was REDUCED in 2 weeks\*