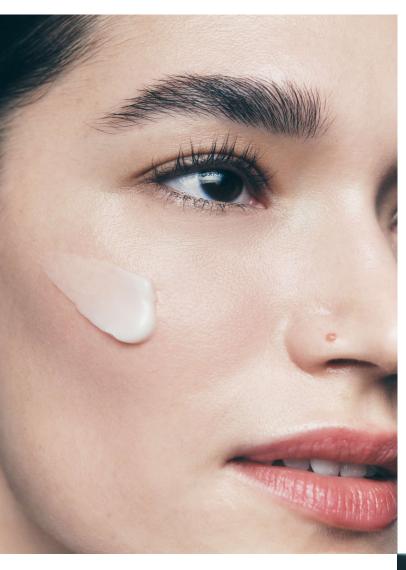

#### RESULTS *IN 1 NIGHT*

Immediately, our extreme barrier wrap forms a topical cushion to enhance barrier resilience, with the look and feel of skin calmed in mere minutes.

Double the soothing power by layering up The Night Recovery Concentrate. In studies, 1 layer inhibited visible redness and irritation by 19%. With 2 layers, results more than doubled to 40%. While 1 layer is transformative, 2 layers are more concentrated for even stronger soothing, strengthening, stabilizing, and enhanced delivery.

#### AFTER 1 USE:

• HYDRATION is increased by

29%

- VISIBLE REDNESS and IRRITATION is inhibited by 19<sup>%</sup> with 1 layer; by 40<sup>%</sup> with 2 layers
- BARRIER STRENGTH is increased by

37%

For more information, please contact: Lyddia Roy contact@mmbsy.com