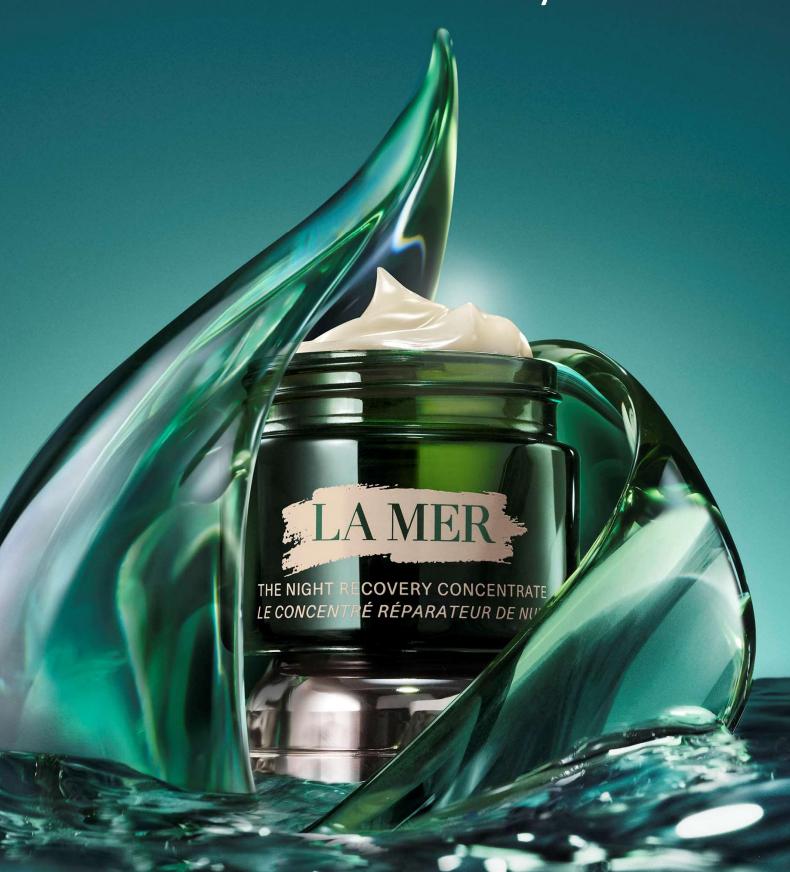

# THE *NEW*NIGHT RECOVERY CONCENTRATE

Available as from mid-January 2025

Introducing our latest serum-in-mask innovation,

The NEW Night Recovery Concentrate is an extreme barrier wrap, infused with Concentrated Miracle Broth™ that delivers an adaptogenic effect to help skin to become more resilient against stressors and recover more quickly from visible sensitivities.

#### WRAP SKIN IN OVERNIGHT RECOVERY

Introducing La Mer's new and first-ever Barrier Wrap Structure, featuring our Concentrated Miracle Broth™ with a NEW Recovery Ferment. This extreme barrier wrap envelops distressed skin in a cocoon of comfort and protection. Crafted for expedited repair and ongoing relief, its indulgent, weightless texture delivers an irresistible sensorial experience.